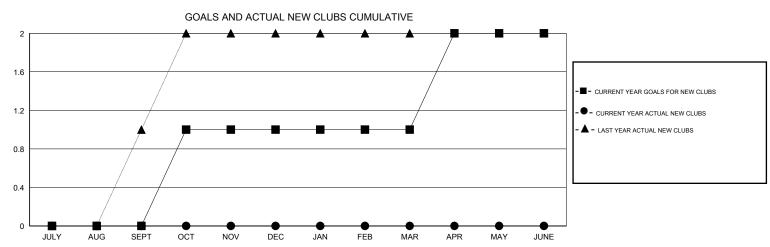

## District 201C1

Results as of: 12/31/2015

GMT: John Muller LOCATION AUSTRALIA GMT CA 7

| DROPPED CLUBS: 0 |     | 30 CLUBS OF 63 ADDED 1 OR MORE<br>NEW MEMBERS | GENDER DISTRIBUTION  MALE 933 (74.34%) |              |    |
|------------------|-----|-----------------------------------------------|----------------------------------------|--------------|----|
| DROPPED MEMBERS  |     |                                               | FEMALE                                 | 322 (25.66%) |    |
| DECEASED         | 14  | CLICK HERE FOR HEALTH                         |                                        |              |    |
| CLUB CANCELLED   | 0   | ASSESSMENT DATA                               | FAMILY UNIT MEMBERS                    |              | 85 |
| OTHER            | 86  |                                               | HEAD OF HOUSEHOLD                      |              | 42 |
| TOTAL            | 100 |                                               | NON-HEAD OF HOUSEHOLD                  |              | 43 |