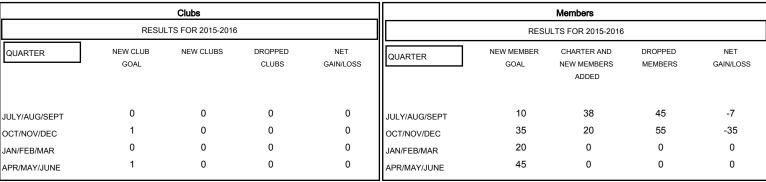

## District 201C1

Results as of: 12/31/2015

GMT: John Muller LOCATION AUSTRALIA GMT CA 7

| DROPPED CLUBS: 0 |     | 30 CLUBS OF 63 ADDED 1 OR MORE<br>NEW MEMBERS | GENDER DISTRIBUTION  MALE 933 (74.34%) |              |    |
|------------------|-----|-----------------------------------------------|----------------------------------------|--------------|----|
| DROPPED MEMBERS  |     |                                               | FEMALE                                 | 322 (25.66%) |    |
| DECEASED         | 14  | CLICK HERE FOR HEALTH                         |                                        |              |    |
| CLUB CANCELLED   | 0   | ASSESSMENT DATA                               | FAMILY UNIT MEMBERS                    |              | 85 |
| OTHER            | 86  |                                               | HEAD OF HOUSEHOLD                      |              | 42 |
| TOTAL            | 100 |                                               | NON-HEAD OF HOUSEHOLD                  |              | 43 |