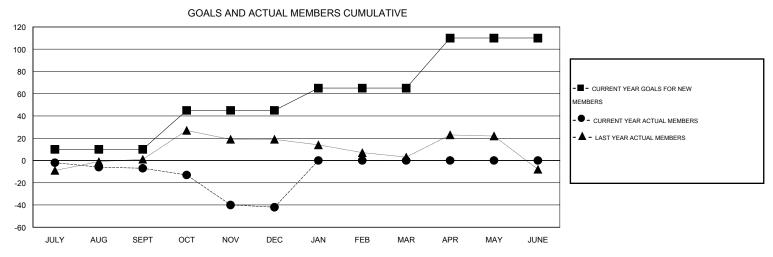

## District 201C1

Results as of: 12/31/2015

GMT: John Muller LOCATION AUSTRALIA GMT CA 7

| DROPPED CLUBS: 0 |     | 30 CLUBS OF 63 ADDED 1 OR MORE<br>NEW MEMBERS | GENDER DISTRIBUTION  MALE 933 (74.34%) |              |    |
|------------------|-----|-----------------------------------------------|----------------------------------------|--------------|----|
| DROPPED MEMBERS  |     |                                               | FEMALE                                 | 322 (25.66%) |    |
| DECEASED         | 14  | CLICK HERE FOR HEALTH                         |                                        |              |    |
| CLUB CANCELLED   | 0   | ASSESSMENT DATA                               | FAMILY UNIT MEMBERS                    |              | 85 |
| OTHER            | 86  |                                               | HEAD OF HOUSEHOLD                      |              | 42 |
| TOTAL            | 100 |                                               | NON-HEAD OF HOUSEHOLD                  |              | 43 |